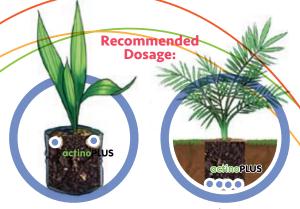

**Nursery:** 150g per palm

Immature Palm (≤6 Years) 300g per palm

Planting Hole: 250g per palm

Mature Palm (>6 Years) 600g per palm

Pascal Biotech Sdn Bhd your trusted partner, committed to pioneering sustainable agricultural solutions. We safeguard your investments while promoting eco-friendly practices. We take pride in our certifications and accolades, reflecting our commitment to excellence in agriculture and biotechnology.