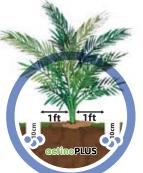

**Nursery:** 150g per palm

Immature Palm (≤6 Years) 300g per palm

Planting Hole: 250g per palm

Mature Palm (>6 Years) 600g per palm

Pascal Biotech Sdn Bhd your trusted partner, committed to pioneering sustainable agricultural solutions. We safeguard your investments while promoting eco-friendly practices. We take pride in our certifications and accolades, reflecting our commitment to excellence in agriculture and biotechnology.